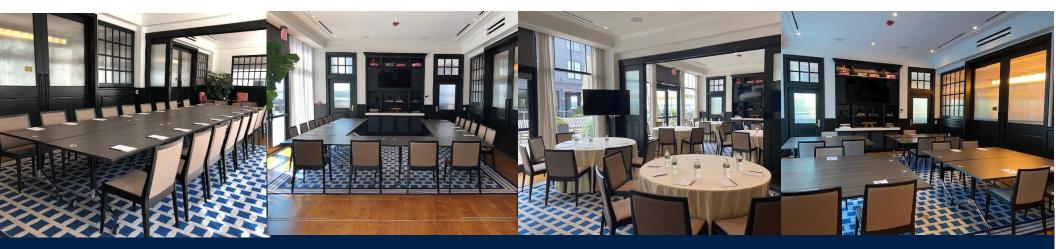

| ROOM                                  | BOARDROOM | U-SHAPE | HOLLOW SQUARE | CLASSROOM | THEATER | CRESCENT<br>ROUNDS* | FULL<br>ROUNDS* |
|---------------------------------------|-----------|---------|---------------|-----------|---------|---------------------|-----------------|
| The Sullivan Room                     | 18        | 18      | 21-25         | 18        | 32      | 24                  | 32              |
| The Murray Room                       | 18        | 18      | 21-25         | 18        | 32      | 18                  | 24              |
| Sullivan & Murray Rooms (811 sq. ft.) | 36        | 36      | 42-50         | 36        | 64      | 42                  | 56              |

## IN-HOUSE RECTANGULAR TABLES: 13 | IN-HOUSE CHAIRS: 75

\*Rounds and linen can be rented through our preferred off-site vendor at additional client expense.

Please notify your on-site Sales & Events Manager if you require additional tables, chairs, or different floor plan configurations to execute your meetings.